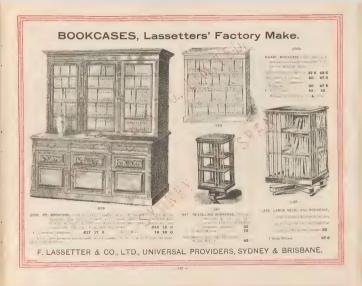

HANGING BOOKSHELF

(95b) HANGING BOOKSHELF CASE, to . . . First, White Po shed 10.6 .nts., Paushed or Walnut

(950) HANGING BOOKSHELF CASE, with transet shelf eider. Pine, White Po. shed 15 - Datto, Polyshed as Walnut 16 Data, data, Art Garro 18.6

#### RANGE OF CHESTS OF DRAWERS.

(96) PORTABLE\_OHED OF, ORAVERD, strongly neads, it two parts size alt gin high x 30. son. I dole x the tota on tap, contains agint downers and ong lang unital downer in totan, hait more both contains excidences, bust beam handles lacks, doc

In Whee Polished Hor or Staloes Walnut ... 47 0 0 In Cedar ... ... ... 7 15 0

RED LARGE FAMILY CHEET OF DIA Willies occulating right dravers, bein gener birdies and licks, monthy contracted, builded bir ganeses Size 41, Web 2, 182,361, back to front x alt, light.

| What Pine, Polshed       |  | .63 1 | 7 |
|--------------------------|--|-------|---|
| icto, fieldend an Walnut |  | 4.4   | 4 |

| 1 F   | <i>ي</i> ة . | 1 š        |   |
|-------|--------------|------------|---|
|       | ·15+         |            |   |
|       | ulter ,      | ,<br>Alat  |   |
|       | ·9·          | ' 'Kar<br> | į |
| - Ste |              |            |   |

(97) HIGHLY SERVICEABLE OHEST OF DRAWERS, these long and two deep drawers, well made throughout, bran hardles.

Size 3ft. 6in. wide x rft. 6in back to front x 3ft. 6un. high.

| o White   | Pine Polyshad |  | .62 | 17 | 6 |  |
|-----------|---------------|--|-----|----|---|--|
| Drito, as | Walnut        |  | з   | 0  | 0 |  |
| n Codae   |               |  | 3   | 15 | 0 |  |